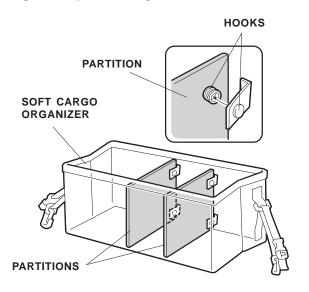

## INSTALLATION

1. Open the soft cargo organizer.

2. Attach the two partitions to the soft cargo organizer by connecting the inner hooks.

3. Place the organizer in the cargo area of the vehicle. Attach the outer hooks of the organizer to the vehicle tie-down hooks.