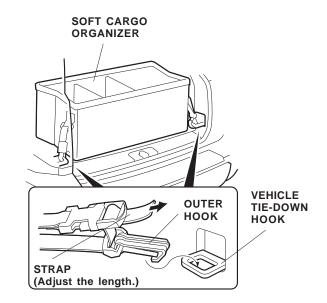

## INSTALLATION

1. Open the soft cargo organizer.

2. Attach the two partitions to the soft cargo organizer by connecting the inner hooks.

3. Place the organizer in the cargo area of the vehicle. Attach the outer hooks of the organizer to the vehicle tie-down hooks.

- 4. Adjust the length of the strap as needed to secure the organizer to the tie-down hooks.
- NOTE: Before storing articles that have sharp edges or corners, wrap them in paper or a blanket so their sharp edges or corners will not damage the soft cargo organizer.