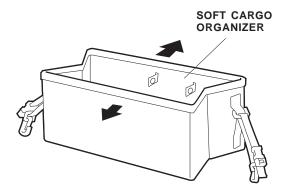

## PARTS LIST

Soft cargo organizer

## INSTALLATION

1. Open the soft cargo organizer.

2. Attach the two partitions to the soft cargo organizer by connecting the inner hooks.

3. Place the organizer in the cargo area of the vehicle. Attach the outer hooks of the organizer to the vehicle tie-down hooks.