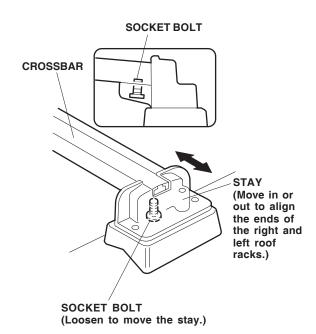

4. Attach the rubber seals to the remaining three locations in the same manner.

5. Position the front and rear roof racks on the roof in the proper locations as shown.

6. If the ends of the right and left roof racks are not aligned, adjust them by loosening the crossbar socket bolts, and moving the stays in or out as necessary.

7. Install the roof racks with 12 socket bolts and 12 washers. Do not tighten.

- Tighten the crossbar socket bolts (if loosened in step 6). Torque the 12 roof rack mountaing socket bolts to 9-10 N·m (6-7 lb·ft)
- 9. Install the four end covers.
- 10. Place the covers (removed in step 1) in the glove box for your customer to reinstall when the roof rack is removed.