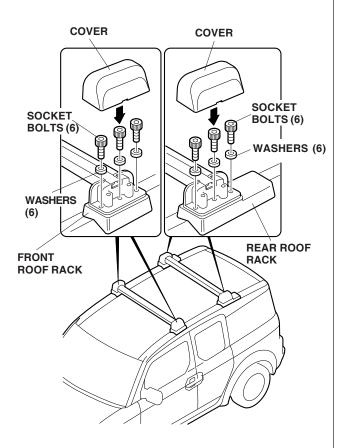

7. Install the roof racks with 12 socket bolts and 12 washers. Do not tighten.

- Tighten the crossbar socket bolts (if loosened in step 6). Torque the 12 roof rack mountaing socket bolts to 9-10 N·m (6-7 lb·ft)
- 9. Install the four end covers.
- 10. Place the covers (removed in step 1) in the glove box for your customer to reinstall when the roof rack is removed.