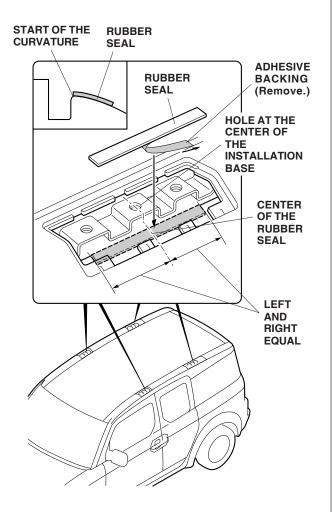

- 2. Clean the rubber seal attachment position with a shop towel moistened with isopropyl alcohol.
- 3. Remove the adhesive backing from the rubber seal, and attach the rubber seal to the inside of the roof trim as shown.
  - When attaching the rubber seal, align the center of the rubber seal with the hole at the center of the roof rack installation base as shown.
  - Attach the rubber seal with the ends aligned at the beginning of the curvature as shown.

4. Attach the rubber seals to the remaining three locations in the same manner.

5. Position the front and rear roof racks on the roof in the proper locations as shown.

6. If the ends of the right and left roof racks are not aligned, adjust them by loosening the crossbar socket bolts, and moving the stays in or out as necessary.