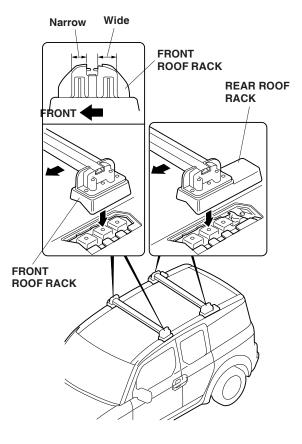

4. Attach the rubber seals to the remaining three locations in the same manner.

5. Position the front and rear roof racks on the roof in the proper locations as shown.

6. If the ends of the right and left roof racks are not aligned, adjust them by loosening the crossbar socket bolts, and moving the stays in or out as necessary.

7. Install the roof racks with 12 socket bolts and 12 washers. Do not tighten.

- Tighten the crossbar socket bolts (if loosened in step 6). Torque the 12 roof rack mountaing socket bolts to 9-10 N·m (6-7 lb·ft)
- 9. Install the four end covers.
- 10. Place the covers (removed in step 1) in the glove box for your customer to reinstall when the roof rack is removed.