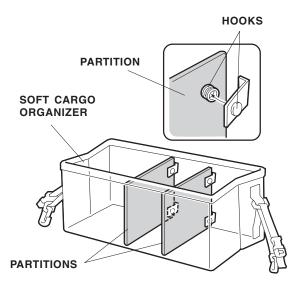

## **INSTALLATION**

1. Open the soft cargo organizer.

2. Attach the two partitions to the soft cargo organizer by connecting the inner hooks.

Place the organizer in the cargo area of the vehicle, and attach the outer hooks of the organizer to the vehicle tie-down hooks.