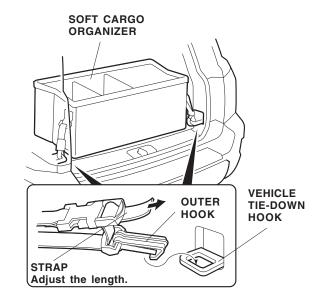

## **INSTALLATION**

1. Open the soft cargo organizer.

2. Attach the two partitions to the soft cargo organizer by connecting the inner hooks.

Place the organizer in the cargo area of the vehicle, and attach the outer hooks of the organizer to the vehicle tie-down hooks.

Adjust the length of the strap as needed to secure the organizer to the tie-down hooks.