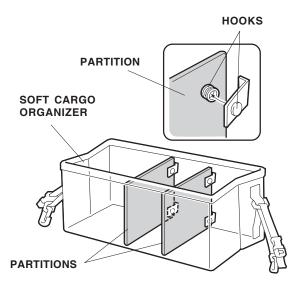

## **INSTALLATION**

1. Open the soft cargo organizer.

2. Attach the two partitions to the soft cargo organizer by connecting the inner hooks.

Place the organizer in the cargo area of the vehicle, and attach the outer hooks of the organizer to the vehicle tie-down hooks.