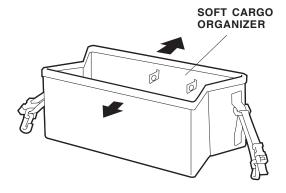

## **INSTALLATION**

1. Open the soft cargo organizer.

2. Attach the two partitions to the soft cargo organizer by connecting the inner hooks.

Place the organizer in the cargo area of the vehicle, and attach the outer hooks of the organizer to the vehicle tie-down hooks.