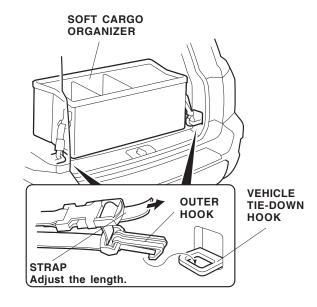

## **INSTALLATION**

1. Open the soft cargo organizer.

2. Attach the two partitions to the soft cargo organizer by connecting the inner hooks.

Place the organizer in the cargo area of the vehicle, and attach the outer hooks of the organizer to the vehicle tie-down hooks.

Adjust the length of the strap as needed to secure the organizer to the tie-down hooks.