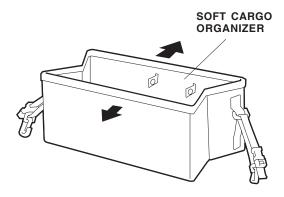

## INSTALLATION

1. Open the soft cargo organizer.

2. Attach the two partitions to the soft cargo organizer by connecting the inner hooks.

3. Place the organizer in the cargo area of the vehicle, and attach the outer hooks of the organizer to the vehicle tie-down hooks.