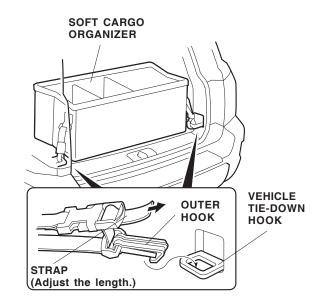

## INSTALLATION

1. Open the soft cargo organizer.

2. Attach the two partitions to the soft cargo organizer by connecting the inner hooks.

3. Place the organizer in the cargo area of the vehicle, and attach the outer hooks of the organizer to the vehicle tie-down hooks.

- 4. Adjust the length of the strap as needed to secure the organizer to the tie-down hooks.
- NOTE: Before storing articles that have sharp edges or corners, wrap them in paper or a blanket so their sharp edges or corners will not contact the soft cargo organizer.