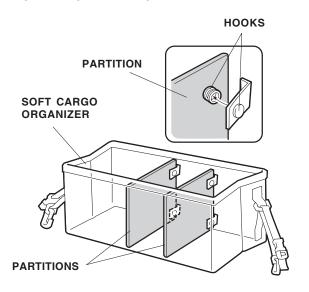

## INSTALLATION

1. Open the soft cargo organizer.

2. Attach the two partitions to the soft cargo organizer by connecting the inner hooks.

3. Place the organizer in the cargo area of the vehicle, and attach the outer hooks of the organizer to the vehicle tie-down hooks.