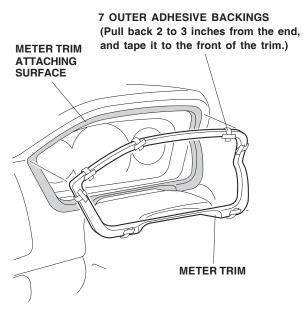

>applying light pressure on the<br>remove the adhesive backin                                                                                 | ne trim, carefully                                                |
|                                      |                                                                    | A fr                                                                                                                                                                          |                                                                   |

4. After installing the trim, use the palm of your hand to hold pressure against it for 30 seconds.

Left air outlet trim

Right air outlet trim

Meter trim



oE

DO

## Dashboard Center Trim/ Lower Console Trim:



## Meter Trim:



## **Right and Left Air Outlet Trim:**



## **USE AND CARE**

Use a sponge or soft cloth dampened with mild detergent and water solution. After cleaning, wipe with a clean, soft cloth. Do not use cleaners or polishers containing compounds to clean the wood-grain trim as they may damage the surface.