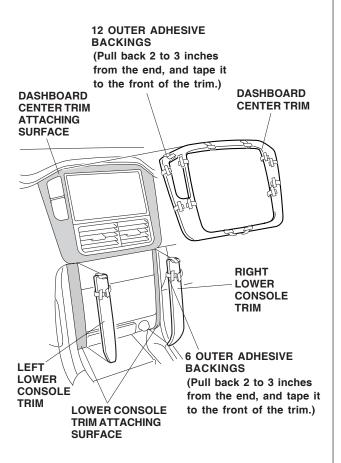

rim on the exis<br>applying light pressure on the<br>remove the adhesive backin                                                                                 | ne trim, carefully                                                |
|                                      |                                                                    | A fr                                                                                                                                                                          |                                                                   |

4. After installing the trim, use the palm of your hand to hold pressure against it for 30 seconds.

Left air outlet trim

Right air outlet trim

Meter trim



oE

DO

## Dashboard Center Trim/ Lower Console Trim:



## Meter Trim:



## **Right and Left Air Outlet Trim:**



## **USE AND CARE**

Use a sponge or soft cloth dampened with mild detergent and water solution. After cleaning, wipe with a clean, soft cloth. Do not use cleaners or polishers containing compounds to clean the wood-grain trim as they may damage the surface.